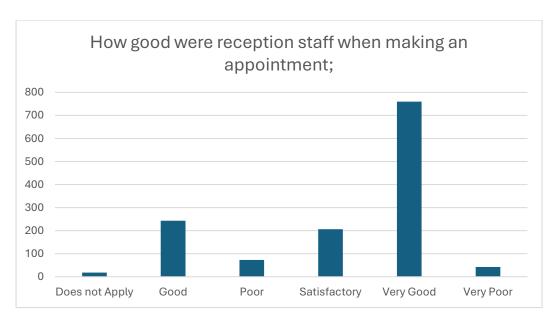

| Answer         | Responses | Question % | Survey % |
|----------------|-----------|------------|----------|
| Does not Apply | 18        | 1%         | 1%       |
| Good           | 243       | 28%        | 29%      |
| Poor           | 73        | 5%         | 5%       |
| Satisfactory   | 206       | 14%        | 14%      |
| Very Good      | 760       | 50%        | 52%      |
| Very Poor      | 42        | 3%         | 3%       |
| Total          | 1342      |            |          |