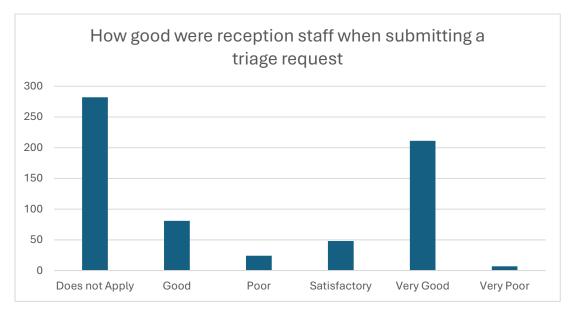

| Answer         | Responses | Question % | Survey % |
|----------------|-----------|------------|----------|
| Does not Apply | 282       | 43%        | 19%      |
| Good           | 81        | 12%        | 6%       |
| Poor           | 24        | 4%         | 2%       |
| Satisfactory   | 48        | 7%         | 3%       |
| Very Good      | 211       | 32%        | 14%      |
| Very Poor      | 7         | 1%         | 0%       |
| Total          | 653       |            |          |