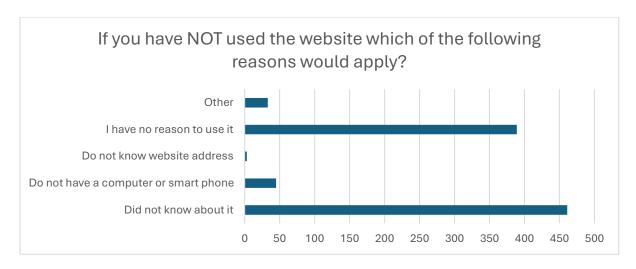

|                                       | If you have NOT used the website which of the following reasons would apply? |
|---------------------------------------|------------------------------------------------------------------------------|
| Did not know about it                 | 461                                                                          |
| Do not have a computer or smart phone | 45                                                                           |
| Do not know website address           | 3                                                                            |
| I have no reason to use it            | 389                                                                          |
| Other                                 | 33                                                                           |
| Total Responses                       | 900                                                                          |