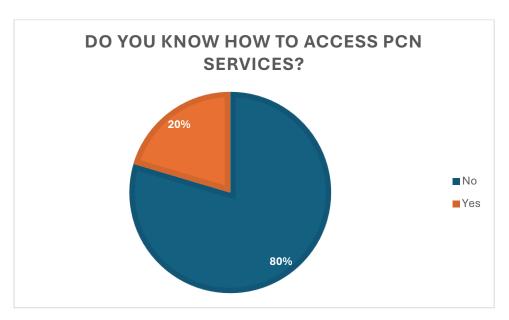

|                        | Do you know how to access PCN Services? |
|------------------------|-----------------------------------------|
| No                     | 1148                                    |
| Yes                    | 294                                     |
| <b>Total Responses</b> | 1442                                    |