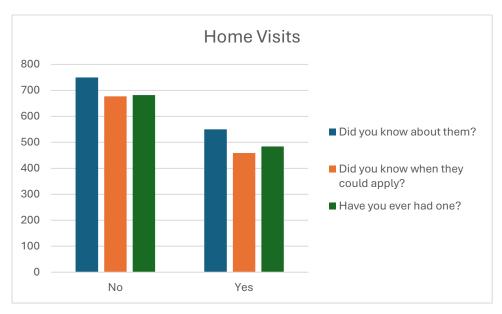

|     | Did you know about them? | Did you know when they could apply? | Have you ever had one? |
|-----|--------------------------|-------------------------------------|------------------------|
| No  | 750                      | 677                                 | 682                    |
| Yes | 550                      | 459                                 | 484                    |