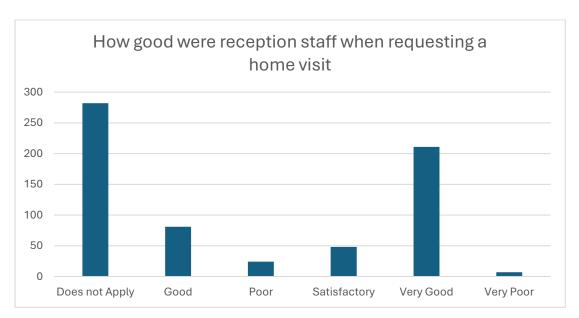

| Answer         | Responses | Question % | Survey % |
|----------------|-----------|------------|----------|
| Does not Apply | 405       | 74%        | 28%      |
| Good           | 29        | 5%         | 2%       |
| Poor           | 16        | 3%         | 1%       |
| Satisfactory   | 17        | 3%         | 1%       |
| Very Good      | 68        | 12%        | 5%       |
| Very Poor      | 10        | 2%         | 1%       |
| Total          | 545       |            |          |