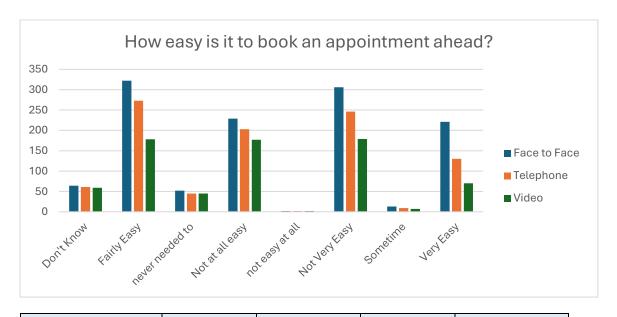

|                 | Face to Face | Telephone | Video | <b>Grand Total</b> |
|-----------------|--------------|-----------|-------|--------------------|
| Don't Know      | 64           | 61        | 59    | 184                |
| Fairly Easy     | 322          | 273       | 178   | 773                |
| never needed to | 52           | 45        | 45    | 142                |
| Not at all easy | 229          | 203       | 177   | 609                |
| not easy at all | 2            | 2         | 2     | 6                  |
| Not Very Easy   | 306          | 246       | 179   | 731                |
| Sometime        | 13           | 9         | 7     | 29                 |
| Very Easy       | 221          | 130       | 70    | 421                |