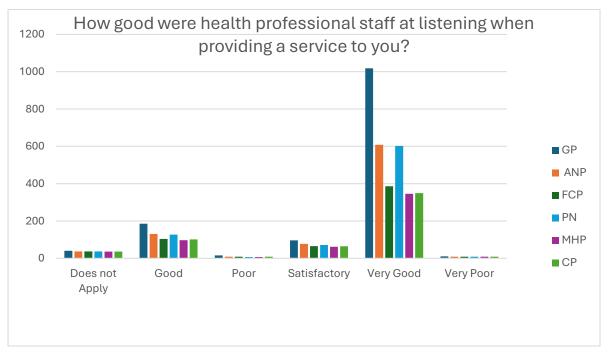

|                | GP   | ANP | FCP | PN  | МНР | СР  | Grand<br>Total |
|----------------|------|-----|-----|-----|-----|-----|----------------|
| Does not Apply | 40   | 37  | 37  | 37  | 36  | 36  | 223            |
| Good           | 185  | 130 | 104 | 127 | 97  | 101 | 744            |
| Poor           | 15   | 8   | 8   | 7   | 7   | 8   | 53             |
| Satisfactory   | 96   | 77  | 65  | 71  | 62  | 64  | 435            |
| Very Good      | 1018 | 608 | 386 | 602 | 346 | 349 | 3309           |
| Very Poor      | 10   | 8   | 8   | 8   | 8   | 8   | 50             |