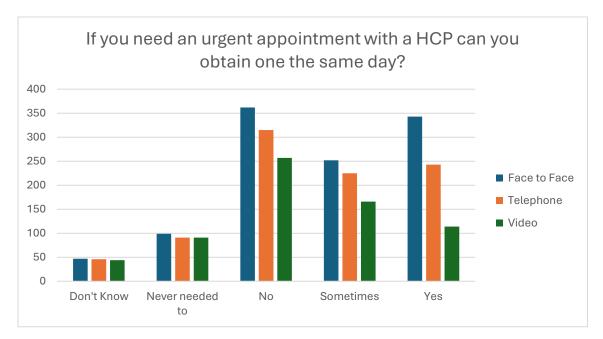

|                 | Face to Face | Telephone | Video | <b>Grand Total</b> |
|-----------------|--------------|-----------|-------|--------------------|
| Don't Know      | 47           | 46        | 44    | 137                |
| Never needed to | 99           | 91        | 91    | 281                |
| No              | 362          | 315       | 257   | 934                |
| Sometimes       | 252          | 225       | 166   | 643                |
| Yes             | 343          | 243       | 114   | 700                |