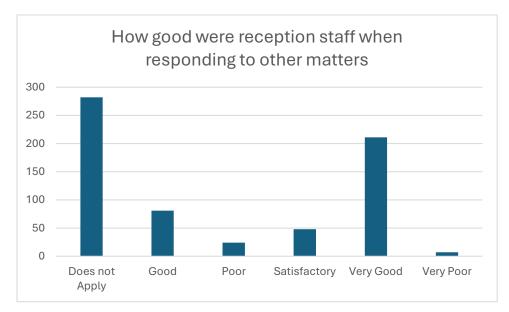

| Answer         | Responses | Question % | Survey % |
|----------------|-----------|------------|----------|
| Does not Apply | 282       | 43%        | 19%      |
| Good           | 81        | 12%        | 6%       |
| Poor           | 24        | 4%         | 2%       |
| Satisfactory   | 48        | 7%         | 3%       |
| Very Good      | 211       | 32%        | 14%      |
| Very Poor      | 7         | 1%         | 0%       |
| Total          | 653       |            |          |