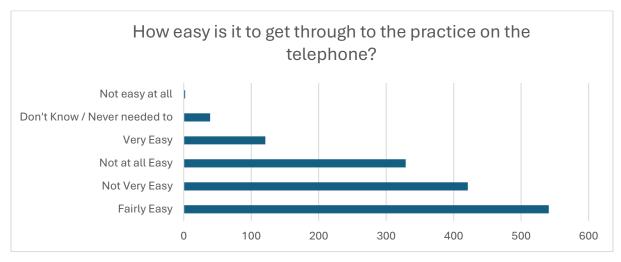

## **Castlecroft Medical Practice Patient Survey 2024 Results**

**Total Responses: 1464** 

| Answer                       | Responses | Question % | Survey % |
|------------------------------|-----------|------------|----------|
| Fairly Easy                  | 541       | 37%        | 37%      |
| Not Very Easy                | 421       | 29%        | 29%      |
| Not at all Easy              | 329       | 23%        | 22%      |
| Very Easy                    | 121       | 8%         | 8%       |
| Don't Know / Never needed to | 39        | 3%         | 3%       |
| Not easy at all              | 2         | 0%         | 0%       |
| Total                        | 1453      |            |          |