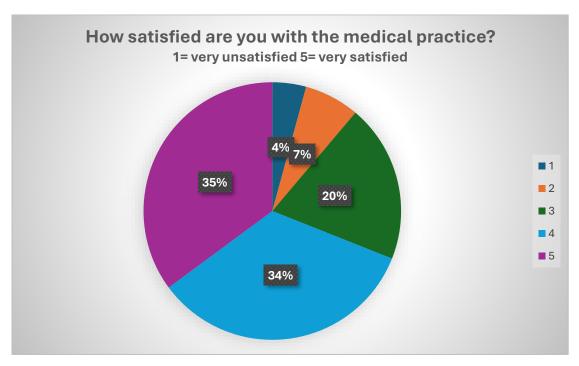

| Answer                 | Responses | %   |
|------------------------|-----------|-----|
| 1 (very unsatisfied)   | 60        | 4%  |
| 2                      | 98        | 7%  |
| 3                      | 281       | 20% |
| 4                      | 479       | 34% |
| 5 (very satisfied)     | 497       | 35% |
| <b>Total Responses</b> |           |     |