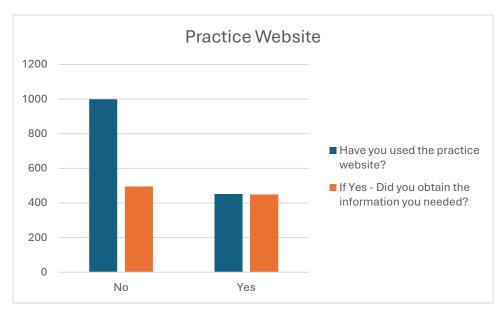

|     | Have you used the practice website? | If Yes - Did you obtain the information you needed? |
|-----|-------------------------------------|-----------------------------------------------------|
| No  | 999                                 | 495                                                 |
| Yes | 452                                 | 449                                                 |