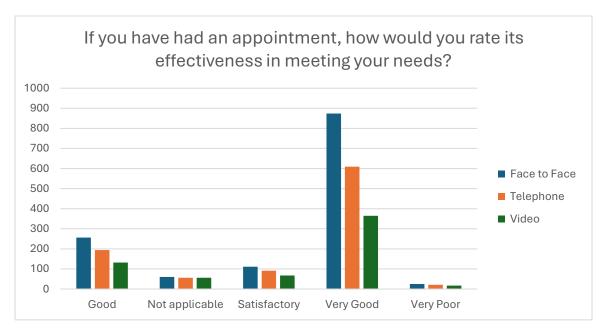

|                | Face to Face | Telephone | Video | <b>Grand Total</b> |
|----------------|--------------|-----------|-------|--------------------|
| Good           | 256          | 194       | 132   | 582                |
| Not applicable | 60           | 56        | 56    | 172                |
| Satisfactory   | 111          | 91        | 67    | 269                |
| Very Good      | 874          | 609       | 365   | 1848               |
| Very Poor      | 25           | 21        | 17    | 63                 |